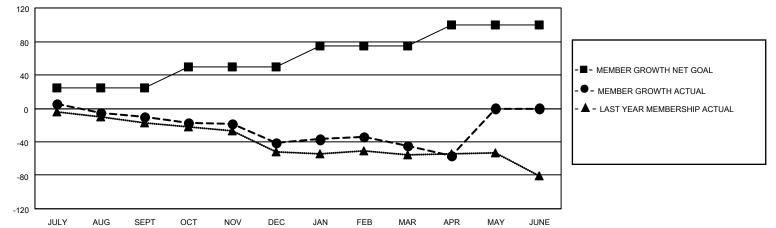

## GAT MONTHLY MEMBERSHIP PROGRESS REPORT

**Multiple District 39** 

Results as of: 4/30/2022

LOCATION: IDAHO

| Clubs                 |               |           |               | Members               |                           |                         |                                                    |
|-----------------------|---------------|-----------|---------------|-----------------------|---------------------------|-------------------------|----------------------------------------------------|
| RESULTS FOR 2021-2022 |               |           |               | RESULTS FOR 2021-2022 |                           |                         |                                                    |
| QUARTER               | NEW CLUB GOAL | NEW CLUBS | DROPPED CLUBS | QUARTER               | MEMBER GROWTH NET<br>GOAL | MEMBER GROWTH<br>ACTUAL | DROPPED<br>MEMBERS ACTUAL<br>(including transfers) |
| JULY/AUG/SEPT         | 0             | 0         | 1             | JULY/AUG/SE           | PT 25                     | 36                      | 45                                                 |
| OCT/NOV/DEC           | 0             | 0         | 0             | OCT/NOV/DEC           | 25                        | 28                      | 58                                                 |
| JAN/FEB/MAR           | 0             | 0         | 1             | JAN/FEB/MAR           | 25                        | 42                      | 45                                                 |
| APR/MAY/JUNE          | 1             | 0         | 0             | APR/MAY/JUN           | IE 25                     | 17                      | 29                                                 |